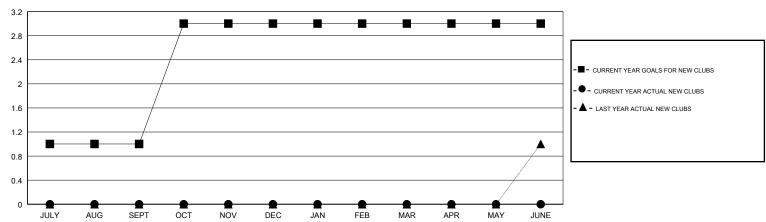

# MONTHLY MEMBERSHIP PROGRESS REPORT

## District 4 L5

Results as of: 10/31/2018

#### **LOCATION CALIFORNIA HOWARD HUDSON GMT CA** Clubs Members RESULTS FOR 2018-2019 RESULTS FOR 2018-2019 NEW CLUBS NEW CLUB GOAL DROPPED CLUBS MEMBER GROWTH NET MEMBER GROWTH DROPPED QUARTER QUARTER GOAL ACTUAL MEMBERS ACTUAL (including transfers) 0 0 5 30 32 JULY/AUG/SEPT JULY/AUG/SEPT 0 65 18 7 OCT/NOV/DEC OCT/NOV/DEC 0 0 0 10 0 0 JAN/FEB/MAR JAN/FEB/MAR 0 0 0 5 0 0 APR/MAY/JUNE APR/MAY/JUNE

## GOALS AND ACTUAL NEW CLUBS CUMULATIVE



## GOALS AND ACTUAL MEMBERS CUMULATIVE



| DROPPED CLUBS: 0  DROPPED MEMBERS |    | 20 CLUBS OF 45 ADDED 1 OR MORE NEW MEMBERS | GENDER DISTRIBUTION  MALE 523 (54.20%)  FEMALE 442 (45.80%)  Women Percentage Fiscal Year Goal: 50% |     |
|-----------------------------------|----|--------------------------------------------|-----------------------------------------------------------------------------------------------------|-----|
| DECEASED                          | 5  | CLICK HERE FOR CUMULATIVE  MEMBERSHIP DATA | TOTAL FAMILY UNIT MEMBERS                                                                           | 231 |
| CLUB CANCELLED                    | 0  |                                            |