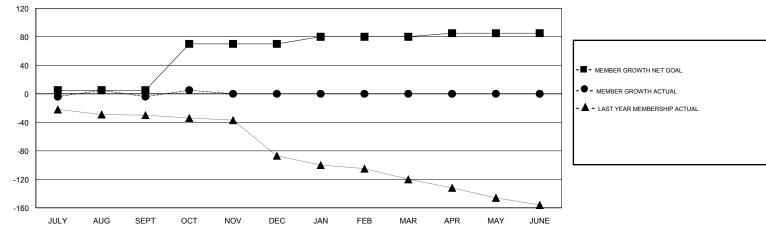

## GOALS AND ACTUAL MEMBERS CUMULATIVE

| DROPPED CLUBS: 0  DROPPED MEMBERS |    | 20 CLUBS OF 45 ADDED 1 OR MORE NEW MEMBERS | GENDER DISTRIBUTION  MALE 523 (54.20%)  FEMALE 442 (45.80%)  Women Percentage Fiscal Year Goal: 50% |     |
|-----------------------------------|----|--------------------------------------------|-----------------------------------------------------------------------------------------------------|-----|
| DECEASED                          | 5  | CLICK HERE FOR CUMULATIVE  MEMBERSHIP DATA | TOTAL FAMILY UNIT MEMBERS                                                                           | 231 |
| CLUB CANCELLED                    | 0  |                                            |                                                                                                     | 447 |
| OTHER                             | 34 |                                            | FAMILY MEMBERS PAYING HALF DUES                                                                     | 117 |
| TOTAL                             | 39 |                                            |                                                                                                     |     |